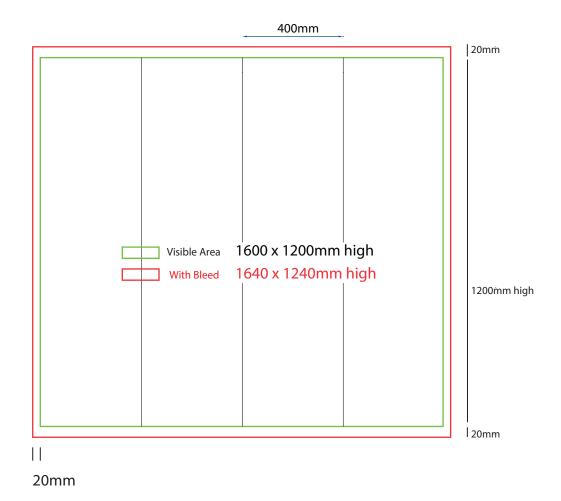

# Sending Us Your Files

Artwork Guide

- design@maxdisplay.com.au
- Over 10MB files, send your download link to our email or upload to our website

400mm sq x 1200mm high