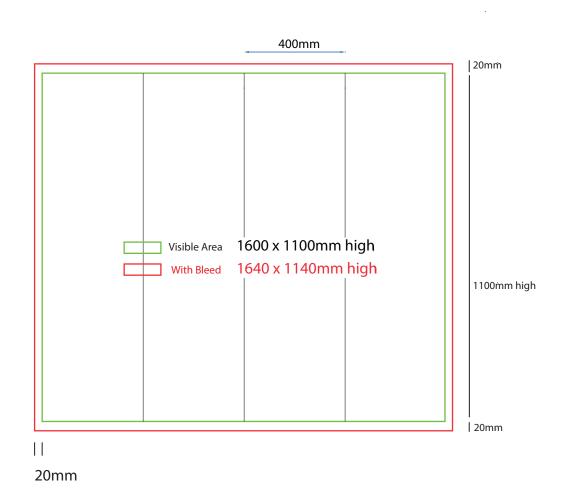

# Sending Us Your Files

- Files under 10MB email to design@maxdisplay.com.au
- Over 10MB files, send your download link to our email or upload to our website www.maxdisplays.com.au

400mm sq x 1100mm high