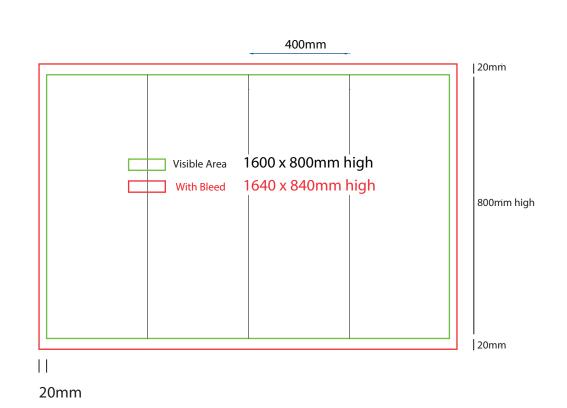

400mm sq x 800mm high

### How to Setup Print Ready Artwork

- Convert all text to outlines
- Embed all images and elements as per template
- No trim, crop or registration marks
- Artwork supplied as a PDF
- Bitmap images no less than 130 DPI