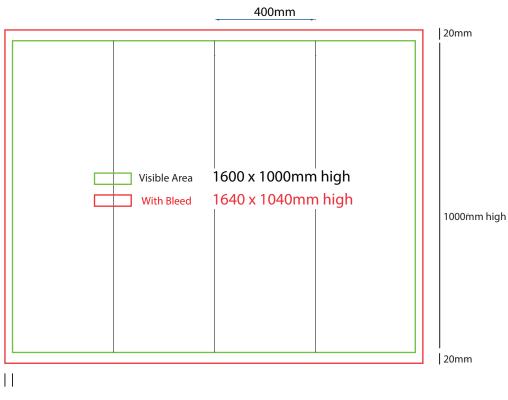

# Sending Us Your Files

Artwork Guide

- design@maxdisplay.com.au
- Over 10MB files, send your download link to our email or upload to our website

400mm sq x 1200mm high

#### How to Setup Print Ready Artwork

- Convert all text to outlines
- · Embed all images and elements as per template
- No trim, crop or registration marks
- Artwork supplied as a PDF
- Bitmap images no less than 130 DPI