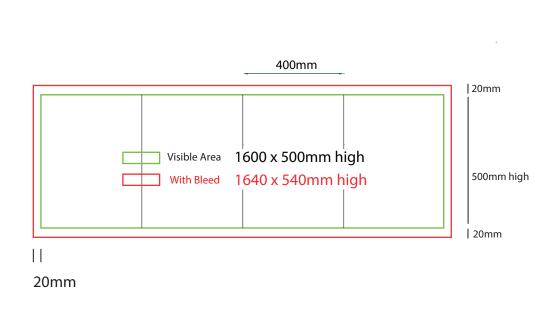

# Sending Us Your Files

Artwork Guide

- Files under 10MB email to design@maxdisplay.com.au
- Over 10MB files, send your download link to our email or upload to our website

**MAX**DISPLAYS<sup>®</sup> Lycra sock fabric brandig

400mm sq x 600mm high