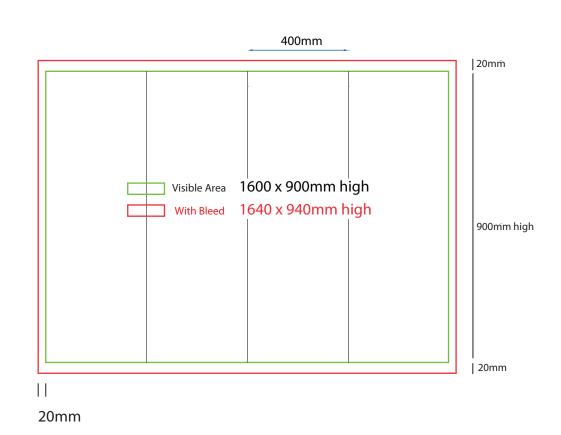

# Sending Us Your Files

Artwork Guide

- Files under 10MB email to design@maxdisplay.com.au
- Over 10MB files, send your download link to our email or

400mm sq x 900mm high

### How to Setup Print Ready Artwork

- Convert all text to outlines
- Embed all images and elements as per template
- No trim, crop or registration marks
- Artwork supplied as a PDF
- Bitmap images no less than 130 DPI