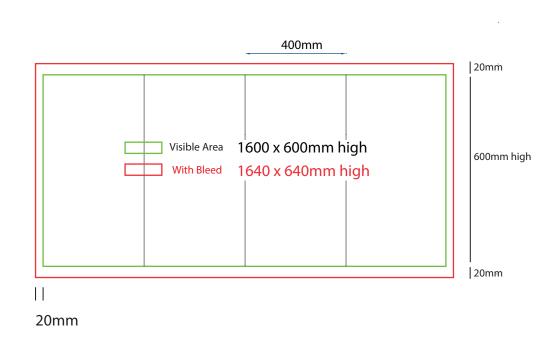

400mm sq x 600mm high

#### How to Setup Print Ready Artwork

- Convert all text to outlines
- Embed all images and elements as per template
- No trim, crop or registration marks
- Artwork supplied as a PDF
- Bitmap images no less than 130 DPI