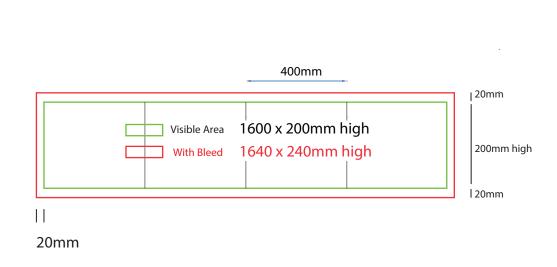

**MAX**DISPLAYS<sup>®</sup> Lycra sock fabric brandig

400mm sq x 200mm high



### How to Setup Print Ready Artwork

- Convert all text to outlines
- Embed all images and elements as per template
- No trim, crop or registration marks
- Artwork supplied as a PDF
- Bitmap images no less than 130 DPI

# Sending Us Your Files

- Files under 10MB email to design@maxdisplay.com.au
- Over 10MB files, send your download link to our email or upload to our website



# **MAX** DISPLAYS<sup>®</sup> Lycra sock fabric brandig

400mm sq x 300mm high



#### How to Setup Print Ready Artwork

- Convert all text to outlines
- Embed all images and elements as per template
- No trim, crop or registration marks
- Artwork supplied as a PDF
- Bitmap images no less than 130 DPI

# Sending Us Your Files

Artwork Guide

- Files under 10MB email to design@maxdisplay.com.au
- Over 10MB files