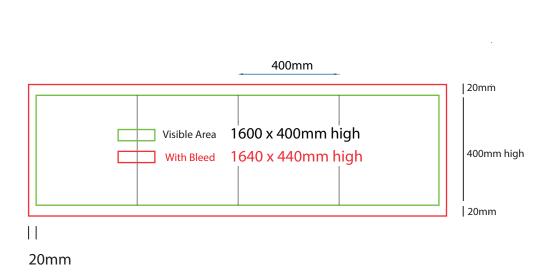

# Sending Us Your Files

Artwork Guide

- Files under 10MB email to design@maxdisplay.com.au
- Over 10MB files, send your download link to our email or upload to our website www.maxdisplays.com.au

**MAX**DISPLAYS<sup>®</sup> Lycra sock fabric brandig

400mm sq x 500mm high