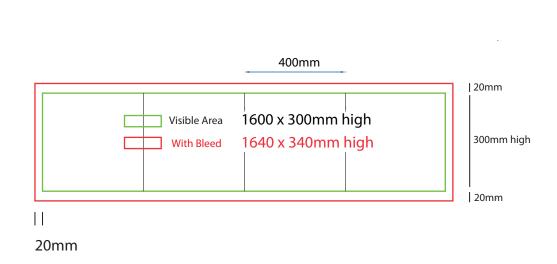

**MAX**DISPLAYS<sup>®</sup> Lycra sock fabric brandig

400mm sq x 200mm high



### How to Setup Print Ready Artwork

- Convert all text to outlines
- Embed all images and elements as per template
- No trim, crop or registration marks
- Artwork supplied as a PDF
- Bitmap images no less than 130 DPI

# Sending Us Your Files

- Files under 10MB email to design@maxdisplay.com.au
- Over 10MB files, send your download link to our email or upload to our website



# **MAX** DISPLAYS<sup>®</sup> Lycra sock fabric brandig

400mm sq x 300mm high



#### How to Setup Print Ready Artwork

- Convert all text to outlines
- Embed all images and elements as per template
- No trim, crop or registration marks
- Artwork supplied as a PDF
- Bitmap images no less than 130 DPI

# Sending Us Your Files

Artwork Guide

- Files under 10MB email to design@maxdisplay.com.au
- Over 10MB files, send your download link to our email or upload to our website





#### How to Setup Print Ready Artwork

- Convert all text to outlines
- Embed all images and elements as per template
- No trim, crop or registration marks
- Artwork supplied as a PDF

www.maxdisplays.com.au

Bitmap images no less than 130 DPI

# Sending Us Your Files

Artwork Guide

- Files under 10MB email to design@maxdisplay.com.au
- Over 10MB files, send your download link to our email or